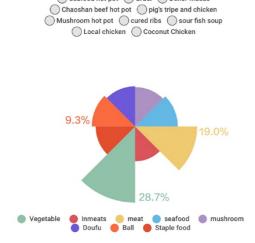

We only focus on hot pot in Shanghai. And we have 4 aspects of data to collect after discussion.

- The flavor of soup
- The number of store
- The percentage of dishes

### • The types of sauce

Here are 2 websites provide basic data for us. One is www.xiaomishu.com, other one is www.dianping.com. We study all the menus uploaded on these 2 websites and we also collect data by counting the numbers of store and types of dishes.