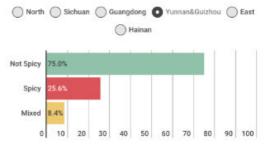

Furthermore, based on this information, we defined that there are 6 genres of hot pot in Chinese, such as North, Sichuan, Guangdong, Yunnan & Guizhou, East and Hainan by reading a report entitled "2015 Chinese Hot Pot Big Data" online, which helps us a lot. It was released by Meituan and Dianping research institute in 2015.