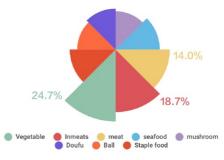

We only focus on hot pot in Shanghai. And we have 4 aspects of data to collect after discussion.

- The flavor of soup
- The number of store
- The percentage of dishes

### • The types of sauce

Here are 2 websites provide basic data for us. One is www.xiaomishu.com, other one is www.dianping.com. We study all the menus uploaded on these 2 websites and we also collect data by counting the numbers of store and types of dishes.