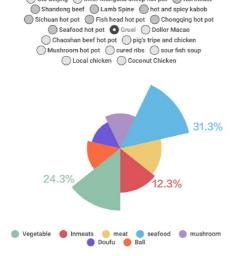

We only focus on hot pot in Shanghai. And we have 4 aspects of data to collect after discussion.

- The flavor of soup
- The number of store
- The percentage of dishes

### • The types of sauce

Here are 2 websites provide basic data for us. One is www.xiaomishu.com, other one is www.dianping.com. We study all the menus uploaded on these 2 websites and we also collect data by counting the numbers of store and types of dishes.