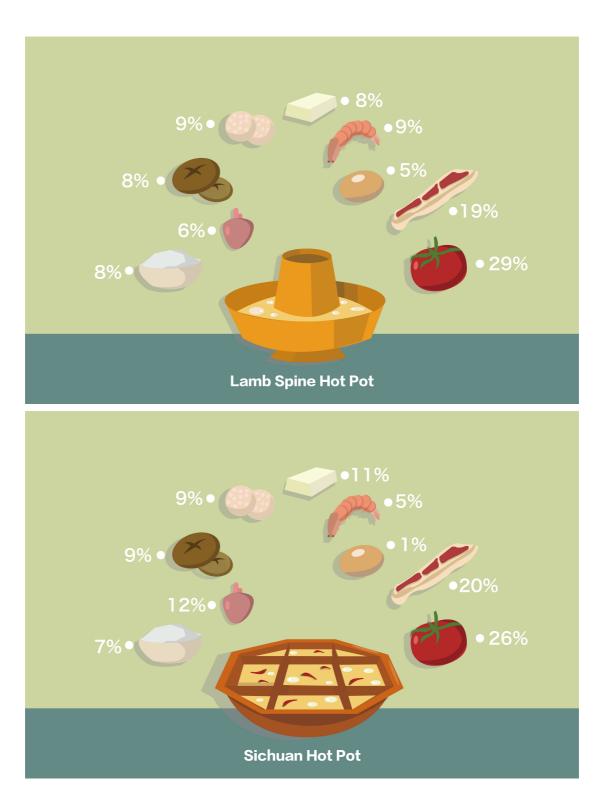

We only focus on hot pot in Shanghai. And we have 4 aspects of data to collect after discussion.

- The flavor of soup
- The number of store
- The percentage of dishes

### • The types of sauce

Here are 2 websites provide basic data for us. One is www.xiaomishu.com, other one is www.dianping.com. We study all the menus uploaded on these 2 websites and we also collect data by counting the numbers of store and types of dishes.