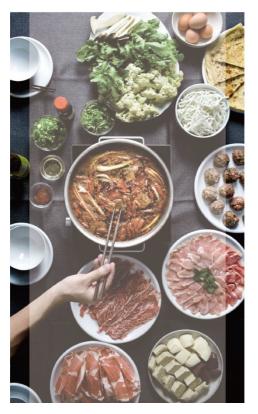

### The history of hotpot

First and foremost, we use google to collect the history of hot pot. Hot pot - is the most famous dish in China. Hot pot consisting of a simmering metal pot of stock at the center of the dining table. While the hot pot is kept simmering, ingredients are placed into the pot and are cooked at the table. Typical hot pot dishes include thinly sliced meat, leaf vegetables, mushrooms, wontons, egg dumplings, and seafood. The cooked food is usually eaten with a dipping sauce. Hot pot meals are usually eaten in the winter during supper time.