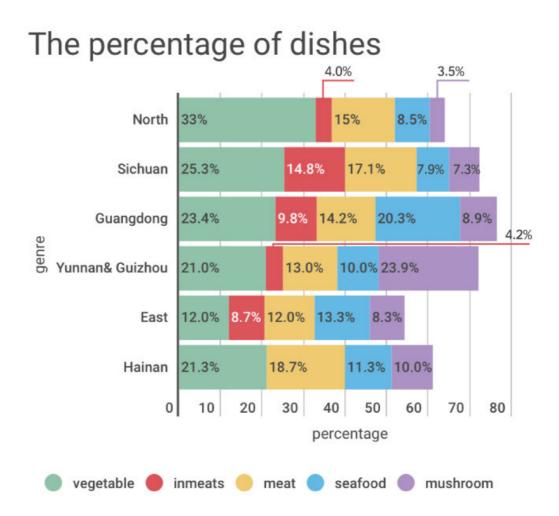

We only focus on hot pot in Shanghai. And we have 4 aspects of data to collect after discussion.

- The flavor of soup
- The number of store
- The percentage of dishes