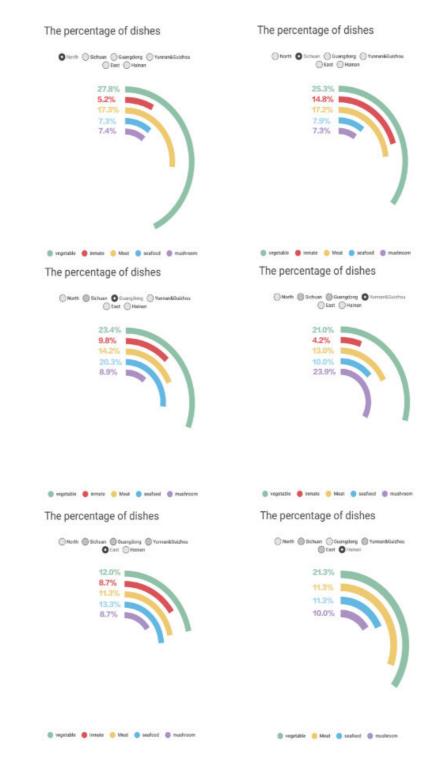

We only focus on hot pot in Shanghai. And we have 4 aspects of data to collect after discussion.

- The flavor of soup
- The number of store
- The percentage of dishes