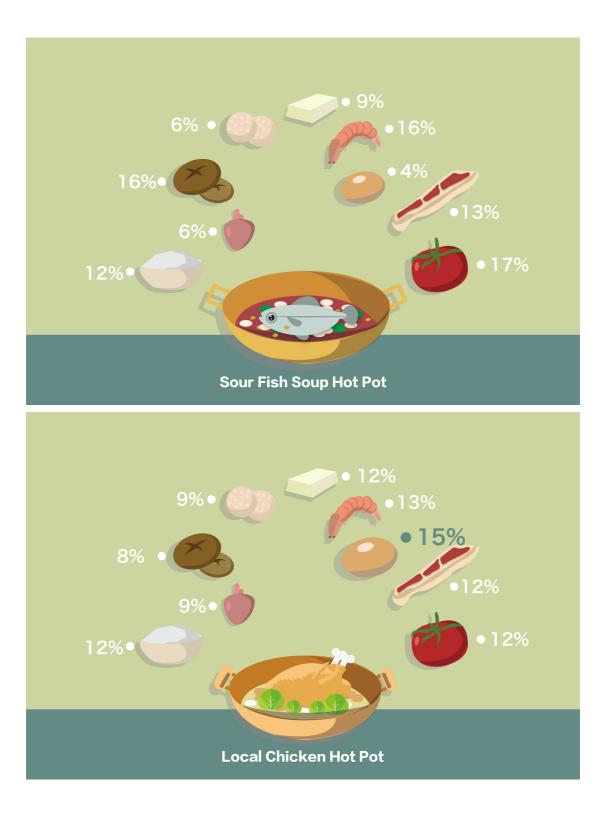

We only focus on hot pot in Shanghai. And we have 4 aspects of data to collect after discussion.

- The flavor of soup
- The number of store
- The percentage of dishes

### • The types of sauce

Here are 2 websites provide basic data for us. One is www.xiaomishu.com, other one is www.dianping.com. We study all the menus uploaded on these 2 websites and we also collect data by counting the numbers of store and types of dishes.