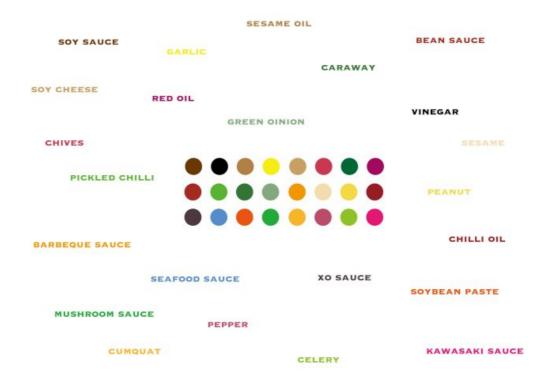

### • The types of sauce

Here are 2 websites provide basic data for us. One is www.xiaomishu.com, other one is www.dianping.com. We study all the menus uploaded on these 2 websites and we also collect data by counting the numbers of store and types of dishes.