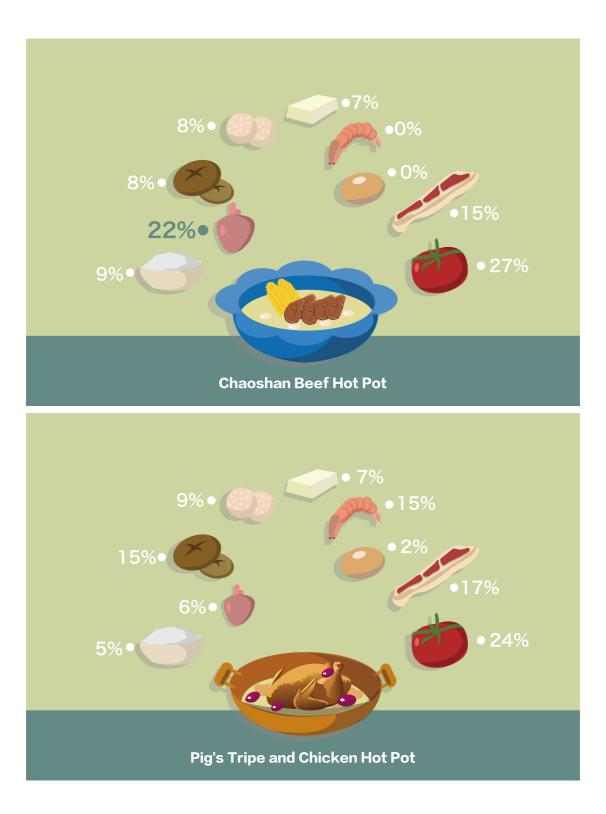

We only focus on hot pot in Shanghai. And we have 4 aspects of data to collect after discussion.

- The flavor of soup
- The number of store
- The percentage of dishes

### • The types of sauce

Here are 2 websites provide basic data for us. One is www.xiaomishu.com, other one is www.dianping.com. We study all the menus uploaded on these 2 websites and we also collect data by counting the numbers of store and types of dishes.