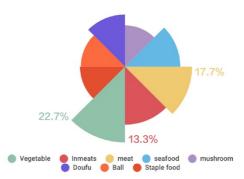

We only focus on hot pot in Shanghai. And we have 4 aspects of data to collect after discussion.

- The flavor of soup
- The number of store
- The percentage of dishes

### • The types of sauce

Here are 2 websites provide basic data for us. One is www.xiaomishu.com, other one is www.dianping.com. We study all the menus uploaded on these 2 websites and we also collect data by counting the numbers of store and types of dishes.