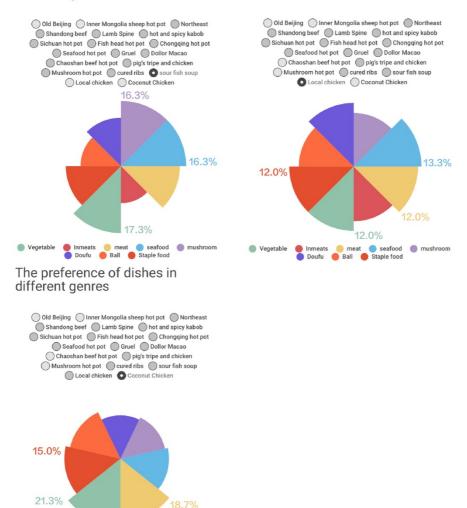

We only focus on hot pot in Shanghai. And we have 4 aspects of data to collect after discussion.

- The flavor of soup
- The number of store
- The percentage of dishes

### • The types of sauce

Here are 2 websites provide basic data for us. One is www.xiaomishu.com, other one is www.dianping.com. We study all the menus uploaded on these 2 websites and we also collect data by counting the numbers of store and types of dishes.