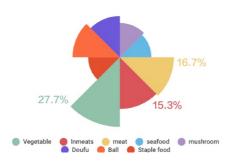

We only focus on hot pot in Shanghai. And we have 4 aspects of data to collect after discussion.

- The flavor of soup
- The number of store
- The percentage of dishes