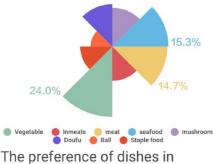

We only focus on hot pot in Shanghai. And we have 4 aspects of data to collect after discussion.

- The flavor of soup
- The number of store
- The percentage of dishes