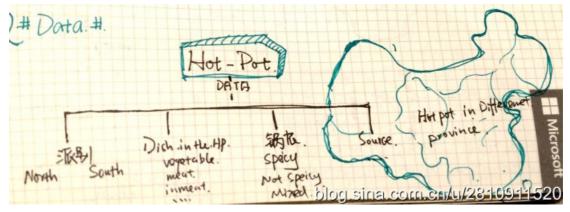

Furthermore, based on this information, we defined that there are 6 genres of hot pot in Chinese, such as North, Sichuan, Guangdong, Yunnan & Guizhou, East and Hainan by reading a report entitled "2015 Chinese Hot Pot Big Data" online, which helps us a lot. It was released by Meituan and Dianping research institute in 2015.

We only focus on hot pot in Shanghai. And we have 4 aspects of data to collect after discussion.

- The flavor of soup
- The number of store
- The percentage of dishes