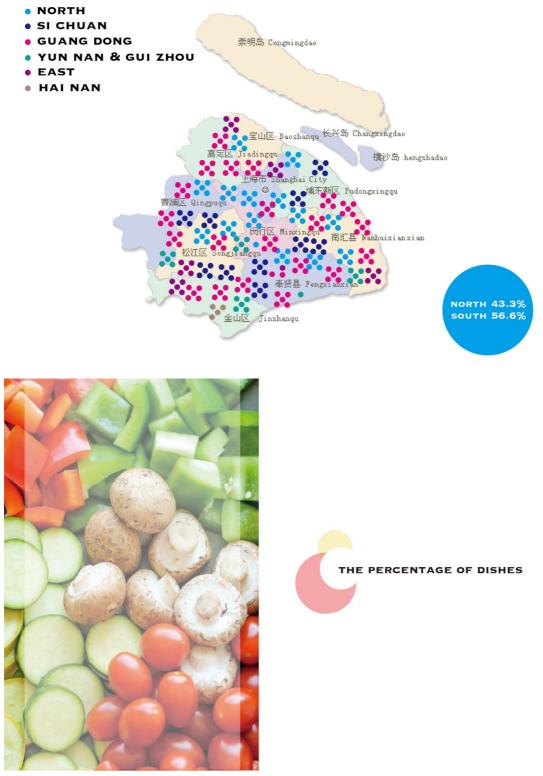

Furthermore, based on this information, we defined that there are 6 genres of hot pot in Chinese, such as North, Sichuan, Guangdong, Yunnan & Guizhou, East and Hainan by reading a report entitled "2015 Chinese Hot Pot Big Data" online, which helps us a lot. It was released by Meituan and Dianping research institute in 2015.

We only focus on hot pot in Shanghai. And we have 4 aspects of data to collect after discussion.

- The flavor of soup
- The number of store
- The percentage of dishes