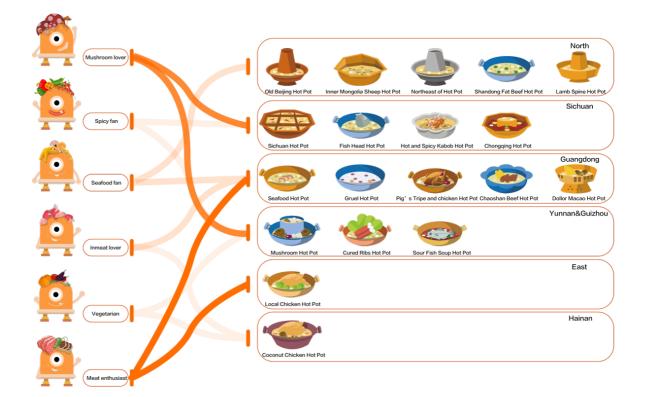

Furthermore, based on this information, we defined that there are 6 genres of hot pot in Chinese, such as North, Sichuan, Guangdong, Yunnan & Guizhou, East and Hainan by reading a report entitled "2015 Chinese Hot Pot Big Data" online, which helps us a lot. It was released by Meituan and Dianping research institute in 2015.

We only focus on hot pot in Shanghai. And we have 4 aspects of data to collect after discussion.

- The flavor of soup
- The number of store
- The percentage of dishes

### • The types of sauce

Here are 2 websites provide basic data for us. One is www.xiaomishu.com, other one is www.dianping.com. We study all the menus uploaded on these 2 websites and we also collect data by counting the numbers of store and types of dishes.