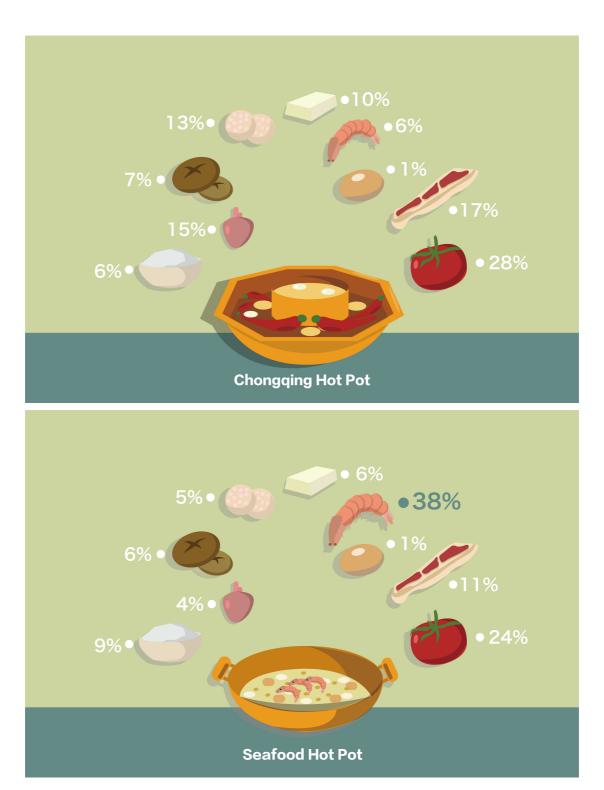

We only focus on hot pot in Shanghai. And we have 4 aspects of data to collect after discussion.

- The flavor of soup
- The number of store
- The percentage of dishes

### • The types of sauce

Here are 2 websites provide basic data for us. One is www.xiaomishu.com, other one is www.dianping.com. We study all the menus uploaded on these 2 websites and we also collect data by counting the numbers of store and types of dishes.