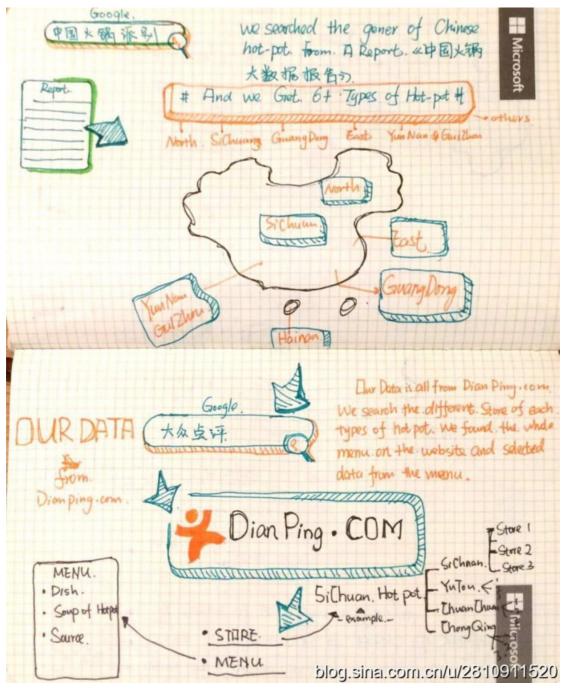

Furthermore, based on this information, we defined that there are 6 genres of hot pot in Chinese, such as North, Sichuan, Guangdong, Yunnan & Guizhou, East and Hainan by reading a report entitled "2015 Chinese Hot Pot Big Data" online, which helps us a lot. It was released by Meituan and Dianping research institute in 2015.

We only focus on hot pot in Shanghai. And we have 4 aspects of data to collect after discussion.

- The flavor of soup
- The number of store
- The percentage of dishes

### • The types of sauce

Here are 2 websites provide basic data for us. One is www.xiaomishu.com, other one is www.dianping.com. We study all the menus uploaded on these 2 websites and we also collect data by counting the numbers of store and types of dishes.