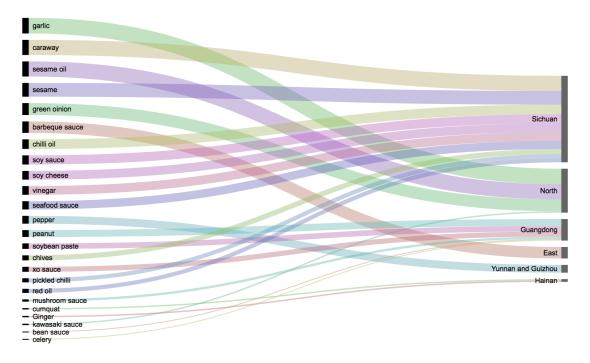

Furthermore, based on this information, we defined that there are 6 genres of hot pot in Chinese, such as North, Sichuan, Guangdong, Yunnan & Guizhou, East and Hainan by reading a report entitled "2015 Chinese Hot Pot Big Data" online, which helps us a lot. It was released by Meituan and Dianping research institute in 2015.

### • The types of sauce

Here are 2 websites provide basic data for us. One is www.xiaomishu.com, other one is www.dianping.com. We study all the menus uploaded on these 2 websites and we also collect data by counting the numbers of store and types of dishes.