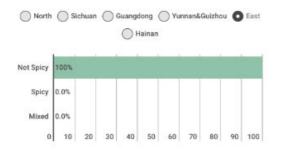

Furthermore, based on this information, we defined that there are 6 genres of hot pot in Chinese, such as North, Sichuan, Guangdong, Yunnan & Guizhou, East and Hainan by reading a report entitled "2015 Chinese Hot Pot Big Data" online, which helps us a lot. It was released by Meituan and Dianping research institute in 2015.