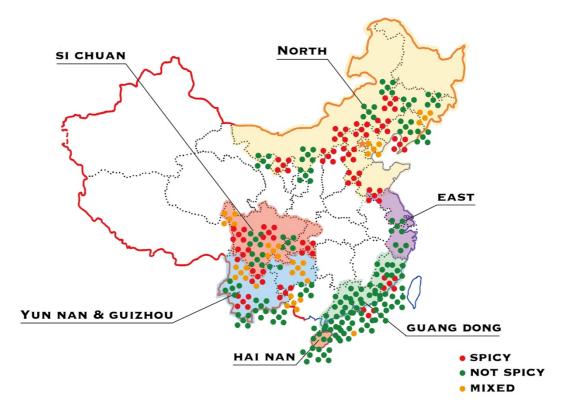

Furthermore, based on this information, we defined that there are 6 genres of hot pot in Chinese, such as North, Sichuan, Guangdong, Yunnan & Guizhou, East and Hainan by reading a report entitled "2015 Chinese Hot Pot Big Data" online, which helps us a lot. It was released by Meituan and Dianping research institute in 2015.