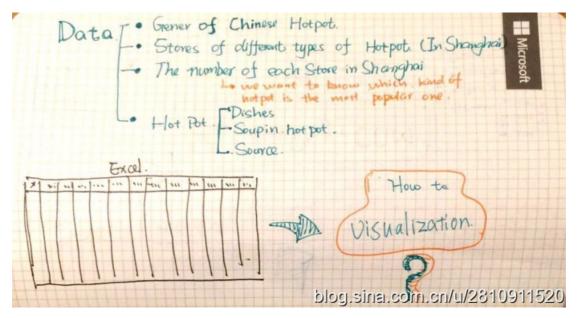

We only focus on hot pot in Shanghai. And we have 4 aspects of data to collect after discussion.

- The flavor of soup
- The number of store
- The percentage of dishes

### • The types of sauce

Here are 2 websites provide basic data for us. One is www.xiaomishu.com, other one is www.dianping.com. We study all the menus uploaded on these 2 websites and we also collect data by counting the numbers of store and types of dishes.