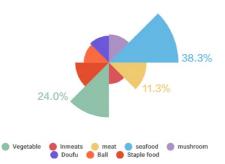

We only focus on hot pot in Shanghai. And we have 4 aspects of data to collect after discussion.

- The flavor of soup
- The number of store
- The percentage of dishes

### • The types of sauce

Here are 2 websites provide basic data for us. One is www.xiaomishu.com, other one is www.dianping.com. We study all the menus uploaded on these 2 websites and we also collect data by counting the numbers of store and types of dishes.