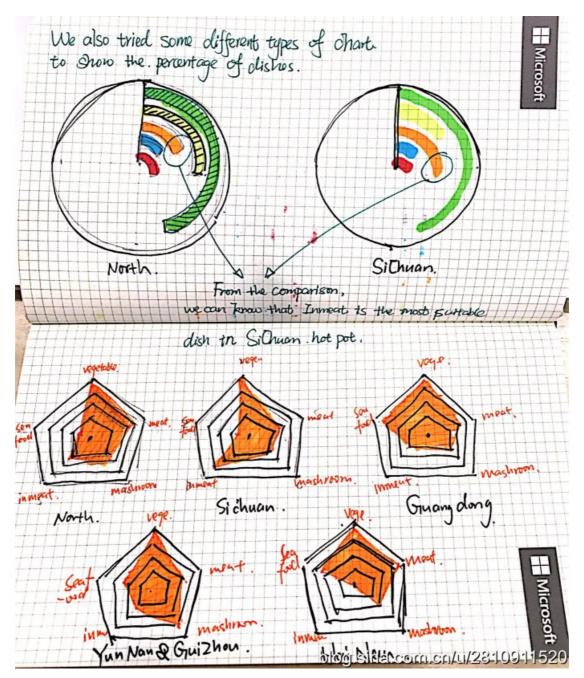

We only focus on hot pot in Shanghai. And we have 4 aspects of data to collect after discussion.

- The flavor of soup
- The number of store
- The percentage of dishes