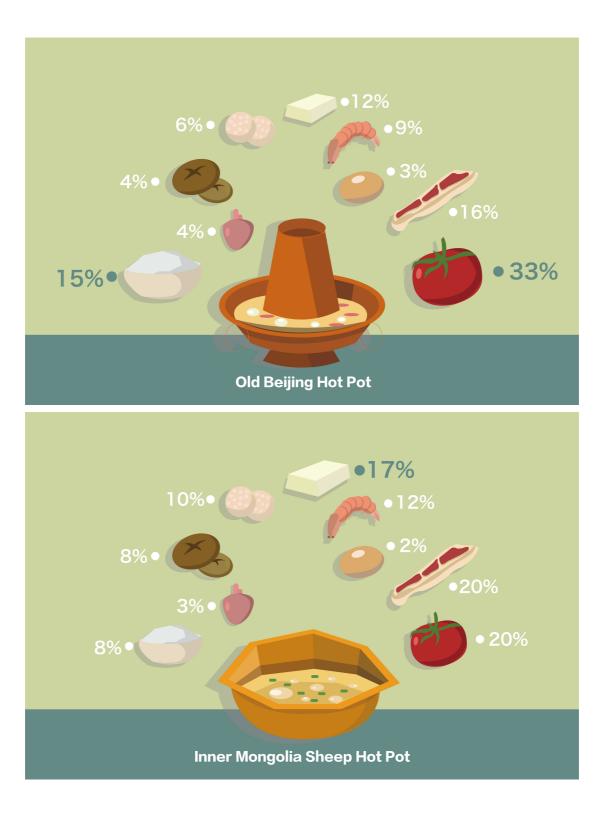

We only focus on hot pot in Shanghai. And we have 4 aspects of data to collect after discussion.

- The flavor of soup
- The number of store
- The percentage of dishes

### • The types of sauce

Here are 2 websites provide basic data for us. One is www.xiaomishu.com, other one is www.dianping.com. We study all the menus uploaded on these 2 websites and we also collect data by counting the numbers of store and types of dishes.