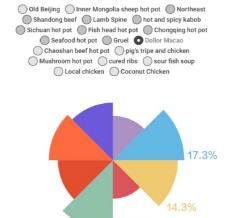

We only focus on hot pot in Shanghai. And we have 4 aspects of data to collect after discussion.

- The flavor of soup
- The number of store
- The percentage of dishes

### • The types of sauce

Here are 2 websites provide basic data for us. One is www.xiaomishu.com, other one is www.dianping.com. We study all the menus uploaded on these 2 websites and we also collect data by counting the numbers of store and types of dishes.