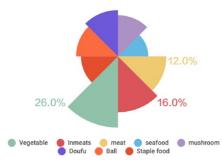

We only focus on hot pot in Shanghai. And we have 4 aspects of data to collect after discussion.

- The flavor of soup
- The number of store
- The percentage of dishes