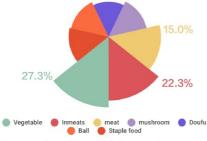

We only focus on hot pot in Shanghai. And we have 4 aspects of data to collect after discussion.

- The flavor of soup
- The number of store
- The percentage of dishes

### • The types of sauce

Here are 2 websites provide basic data for us. One is www.xiaomishu.com, other one is www.dianping.com. We study all the menus uploaded on these 2 websites and we also collect data by counting the numbers of store and types of dishes.