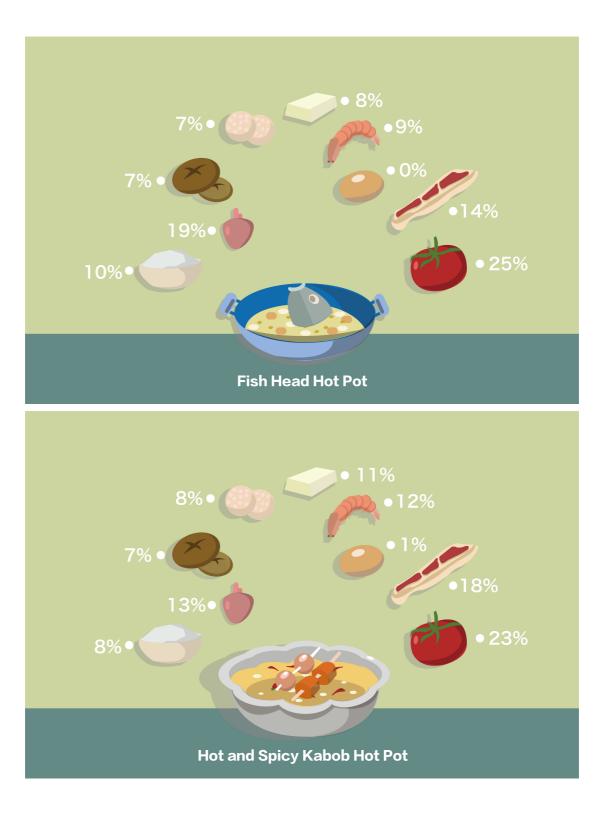

We only focus on hot pot in Shanghai. And we have 4 aspects of data to collect after discussion.

- The flavor of soup
- The number of store
- The percentage of dishes

### • The types of sauce

Here are 2 websites provide basic data for us. One is www.xiaomishu.com, other one is www.dianping.com. We study all the menus uploaded on these 2 websites and we also collect data by counting the numbers of store and types of dishes.