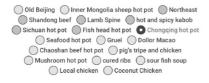

We only focus on hot pot in Shanghai. And we have 4 aspects of data to collect after discussion.

- The flavor of soup
- The number of store
- The percentage of dishes

### • The types of sauce

Here are 2 websites provide basic data for us. One is www.xiaomishu.com, other one is www.dianping.com. We study all the menus uploaded on these 2 websites and we also collect data by counting the numbers of store and types of dishes.