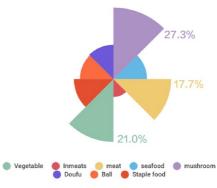

We only focus on hot pot in Shanghai. And we have 4 aspects of data to collect after discussion.

- The flavor of soup
- The number of store
- The percentage of dishes