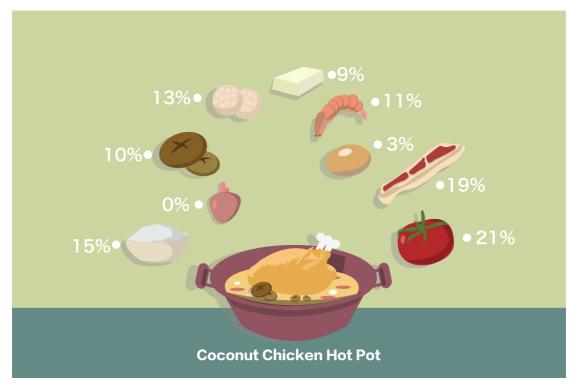

We only focus on hot pot in Shanghai. And we have 4 aspects of data to collect after discussion.

- The flavor of soup
- The number of store
- The percentage of dishes

### • The types of sauce

Here are 2 websites provide basic data for us. One is www.xiaomishu.com, other one is www.dianping.com. We study all the menus uploaded on these 2 websites and we also collect data by counting the numbers of store and types of dishes.