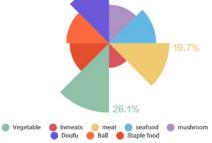

We only focus on hot pot in Shanghai. And we have 4 aspects of data to collect after discussion.

- The flavor of soup
- The number of store
- The percentage of dishes

### • The types of sauce

Here are 2 websites provide basic data for us. One is www.xiaomishu.com, other one is www.dianping.com. We study all the menus uploaded on these 2 websites and we also collect data by counting the numbers of store and types of dishes.