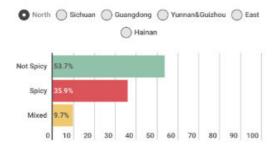

Furthermore, based on this information, we defined that there are 6 genres of hot pot in Chinese, such as North, Sichuan, Guangdong, Yunnan & Guizhou, East and Hainan by reading a report entitled "2015 Chinese Hot Pot Big Data" online, which helps us a lot. It was released by Meituan and Dianping research institute in 2015.