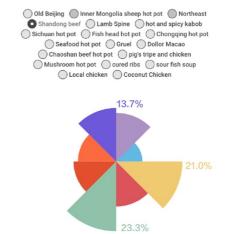

We only focus on hot pot in Shanghai. And we have 4 aspects of data to collect after discussion.

- The flavor of soup
- The number of store
- The percentage of dishes

### • The types of sauce

Here are 2 websites provide basic data for us. One is www.xiaomishu.com, other one is www.dianping.com. We study all the menus uploaded on these 2 websites and we also collect data by counting the numbers of store and types of dishes.