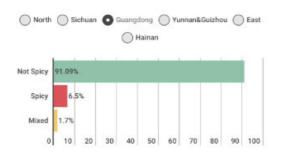

Furthermore, based on this information, we defined that there are 6 genres of hot pot in Chinese, such as North, Sichuan, Guangdong, Yunnan & Guizhou, East and Hainan by reading a report entitled "2015 Chinese Hot Pot Big Data" online, which helps us a lot. It was released by Meituan and Dianping research institute in 2015.