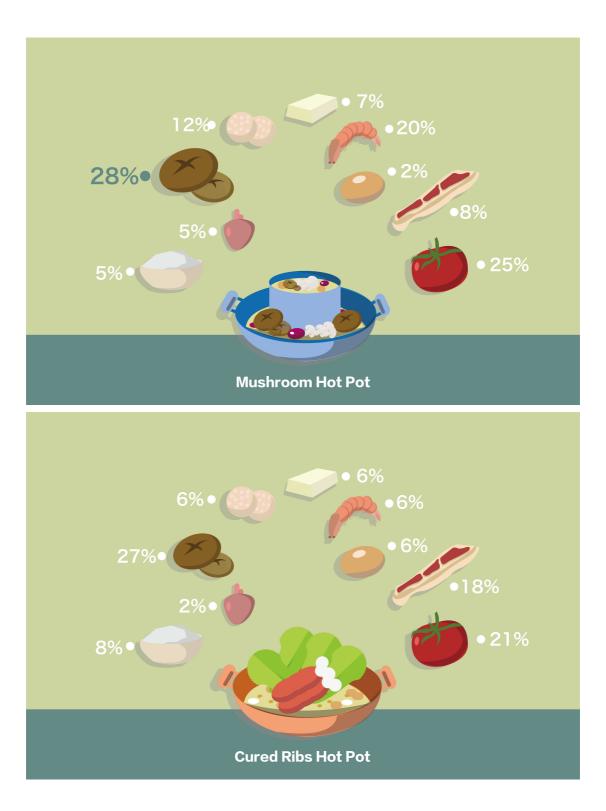

We only focus on hot pot in Shanghai. And we have 4 aspects of data to collect after discussion.

- The flavor of soup
- The number of store
- The percentage of dishes

### • The types of sauce

Here are 2 websites provide basic data for us. One is www.xiaomishu.com, other one is www.dianping.com. We study all the menus uploaded on these 2 websites and we also collect data by counting the numbers of store and types of dishes.