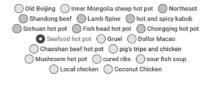

Furthermore, based on this information, we defined that there are 6 genres of hot pot in Chinese, such as North, Sichuan, Guangdong, Yunnan & Guizhou, East and Hainan by reading a report entitled "2015 Chinese Hot Pot Big Data" online, which helps us a lot. It was released by Meituan and Dianping research institute in 2015.