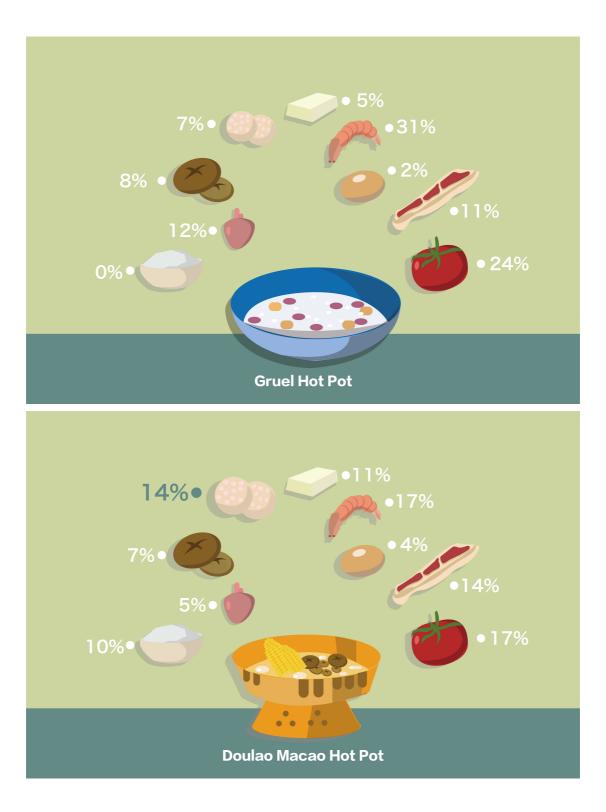

We only focus on hot pot in Shanghai. And we have 4 aspects of data to collect after discussion.

- The flavor of soup
- The number of store
- The percentage of dishes

### • The types of sauce

Here are 2 websites provide basic data for us. One is www.xiaomishu.com, other one is www.dianping.com. We study all the menus uploaded on these 2 websites and we also collect data by counting the numbers of store and types of dishes.