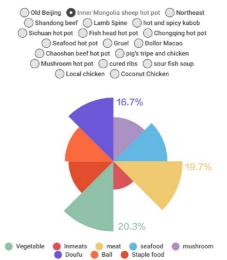

We only focus on hot pot in Shanghai. And we have 4 aspects of data to collect after discussion.

- The flavor of soup
- The number of store
- The percentage of dishes

### • The types of sauce

Here are 2 websites provide basic data for us. One is www.xiaomishu.com, other one is www.dianping.com. We study all the menus uploaded on these 2 websites and we also collect data by counting the numbers of store and types of dishes.