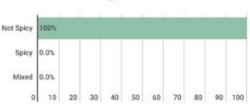

Furthermore, based on this information, we defined that there are 6 genres of hot pot in Chinese, such as North, Sichuan, Guangdong, Yunnan & Guizhou, East and Hainan by reading a report entitled "2015 Chinese Hot Pot Big Data" online, which helps us a lot. It was released by Meituan and Dianping research institute in 2015.