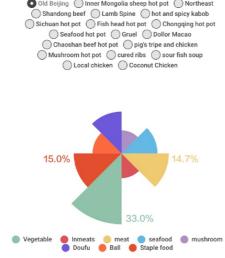

We only focus on hot pot in Shanghai. And we have 4 aspects of data to collect after discussion.

- The flavor of soup
- The number of store
- The percentage of dishes