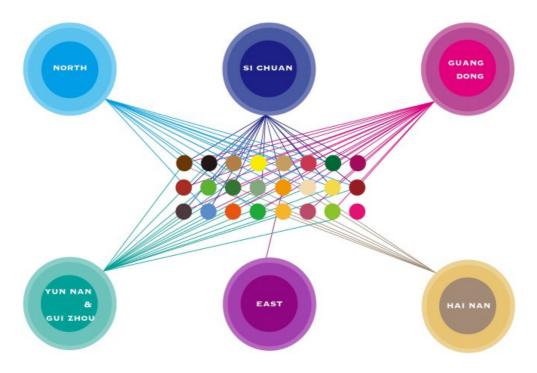

Furthermore, based on this information, we defined that there are 6 genres of hot pot in Chinese, such as North, Sichuan, Guangdong, Yunnan & Guizhou, East and Hainan by reading a report entitled "2015 Chinese Hot Pot Big Data" online, which helps us a lot. It was released by Meituan and Dianping research institute in 2015.