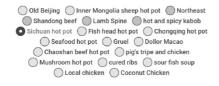

We only focus on hot pot in Shanghai. And we have 4 aspects of data to collect after discussion.

- The flavor of soup
- The number of store
- The percentage of dishes

### • The types of sauce

Here are 2 websites provide basic data for us. One is www.xiaomishu.com, other one is www.dianping.com. We study all the menus uploaded on these 2 websites and we also collect data by counting the numbers of store and types of dishes.