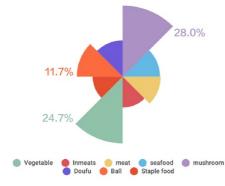

We only focus on hot pot in Shanghai. And we have 4 aspects of data to collect after discussion.

- The flavor of soup
- The number of store
- The percentage of dishes

### • The types of sauce

Here are 2 websites provide basic data for us. One is www.xiaomishu.com, other one is www.dianping.com. We study all the menus uploaded on these 2 websites and we also collect data by counting the numbers of store and types of dishes.