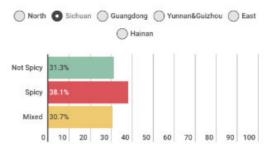

Furthermore, based on this information, we defined that there are 6 genres of hot pot in Chinese, such as North, Sichuan, Guangdong, Yunnan & Guizhou, East and Hainan by reading a report entitled "2015 Chinese Hot Pot Big Data" online, which helps us a lot. It was released by Meituan and Dianping research institute in 2015.