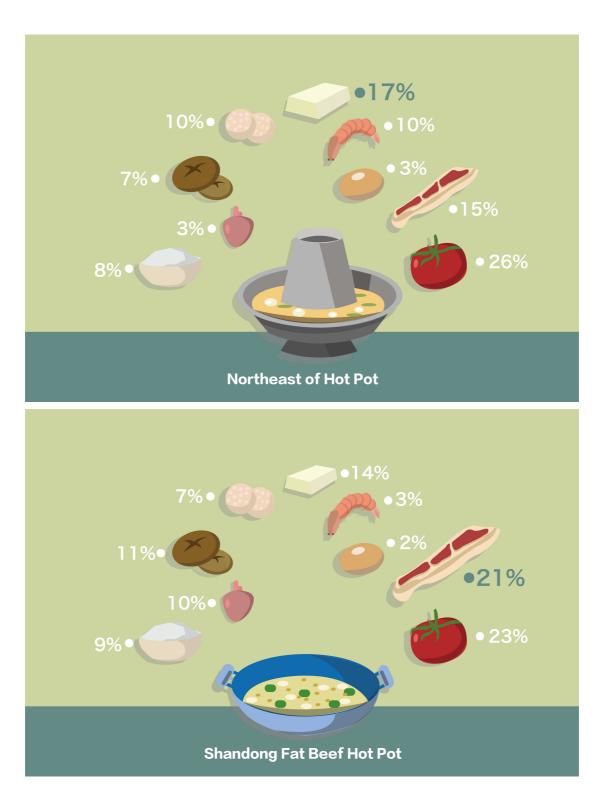

We only focus on hot pot in Shanghai. And we have 4 aspects of data to collect after discussion.

- The flavor of soup
- The number of store
- The percentage of dishes

### • The types of sauce

Here are 2 websites provide basic data for us. One is www.xiaomishu.com, other one is www.dianping.com. We study all the menus uploaded on these 2 websites and we also collect data by counting the numbers of store and types of dishes.